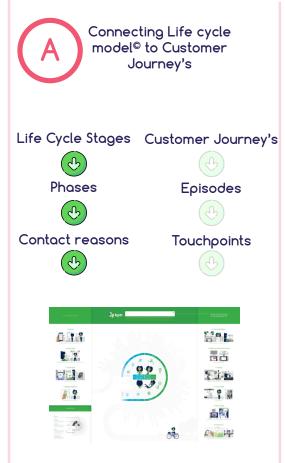

# Methodologies

7 phase Customer Journey Management toolkit©

1. Scope

2. Insights & Understanding

3. Current Customer Journey

4. Ideal Customer Journey

5. Improvement Brainstorm

6. Prototyping

7. Implementation

6 step Customer Journey Mapping methodology©

1. Scoping the Journey

2. Episodes

3. Touchpoints

4. Validate

5. Scenarios

6. Emotions