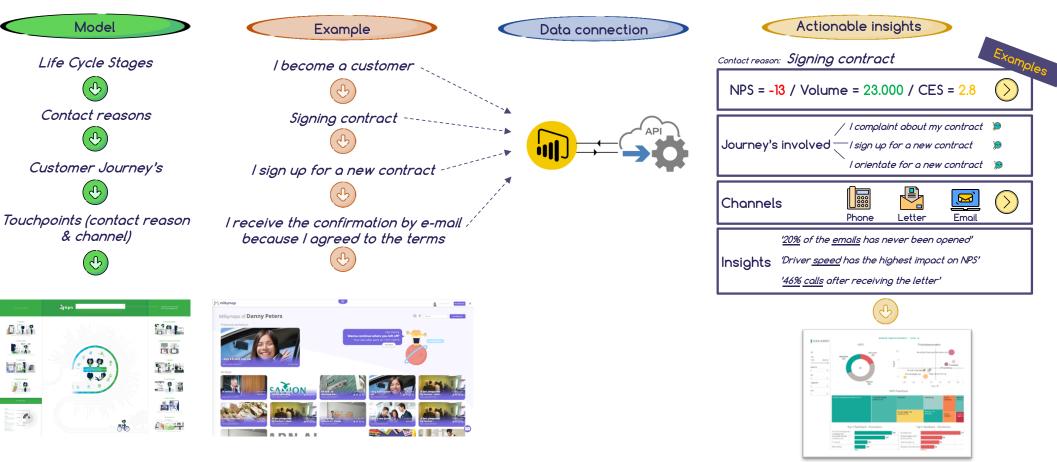

### Data driven CX

Life Cycle Model example

Dashboard

We are connecting survey platforms with the Milkymap platform to visualize, report and create insights. In the Life Cycle Model and the underlying Customer Journey's we can show the data and also make Journey's actionable.